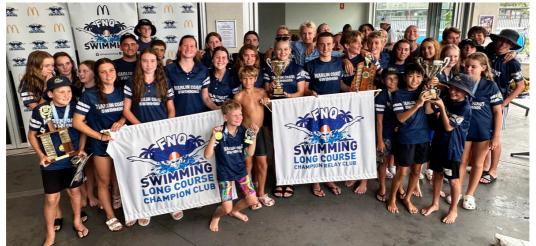

The Marlins where FNQ SC Champs in 2022

| Monday | Tuesday | Wednesday | Thursday | Friday             | Saturday                         | Sunday             |
|--------|---------|-----------|----------|--------------------|----------------------------------|--------------------|
|        | 1       | 2         | 3        | 4                  | 5                                | 6                  |
| 7      | 8       | 9         | 10       | State SC<br>Champs | State SC<br>Champs               | State SC<br>Champs |
| 14     | 15      | 16        | 17       | 18                 | 19<br>Centrals<br>LC<br>Carnival | 20                 |
| 21     | 22      | 23        | 24       | Club<br>Night      | 26                               | 27                 |
| 28     | 29      | 30        | 31       |                    |                                  |                    |
|        |         |           |          |                    |                                  |                    |