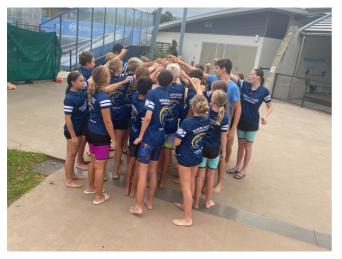

The Marlins where FNQ SC Champs in 2022

| Monday | Tuesday | Wednesday | Thursday | Friday             | Saturday                         | Sunday             |
|--------|---------|-----------|----------|--------------------|----------------------------------|--------------------|
|        | 1       | 2         | 3        | 4                  | 5                                | 6                  |
| 7      | 8       | 9         | 10       | State SC<br>Champs | State SC<br>Champs               | State SC<br>Champs |
| 14     | 15      | 16        | 17       | 18                 | 19<br>Centrals<br>LC<br>Carnival | 20                 |
| 21     | 22      | 23        | 24       | Club<br>Night      | 26                               | 27                 |
| 28     | 29      | 30        | 31       |                    |                                  |                    |
|        |         |           |          |                    |                                  |                    |