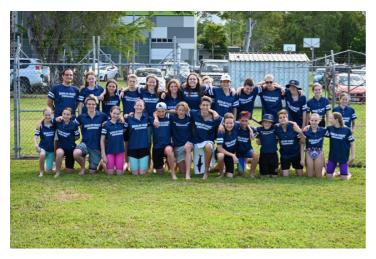

Marlins at Stingray's Carnival

| Monday            | Tuesday                 | Wednesday | Thursday | Friday                           | Saturday           | Sunday                                   |
|-------------------|-------------------------|-----------|----------|----------------------------------|--------------------|------------------------------------------|
|                   |                         |           |          |                                  | 1                  | 2                                        |
| 3                 | 4                       | 5         | 6        | Club<br>Night                    | 8                  | 9                                        |
| School<br>Returns | 11                      | 12        | 13       | 14                               | TAS SC<br>Carnival | TAS SC<br>Carnival                       |
| 17                | FNQ SC<br>Noms<br>Close | 19        | 20       | Cairns Show                      | 22                 | 23                                       |
| 24                | 25                      | 26        | 27       | 28 Champs Team Meeting + Session | FNQ SC<br>Champs   | 30<br>FNQ SC<br>Champs<br>Team<br>Dinner |
| 31                |                         |           |          |                                  |                    |                                          |