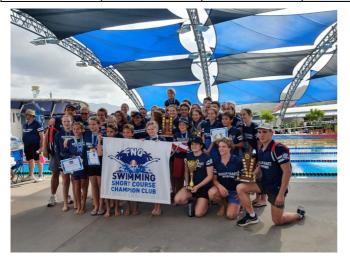

The Marlins where FNQ SC Champs in 2022

| Monday | Tuesday | Wednesday | Thursday | Friday             | Saturday                         | Sunday             |
|--------|---------|-----------|----------|--------------------|----------------------------------|--------------------|
|        | 1       | 2         | 3        | 4                  | 5                                | 6                  |
| 7      | 8       | 9         | 10       | State SC<br>Champs | State SC<br>Champs               | State SC<br>Champs |
| 14     | 15      | 16        | 17       | 18                 | 19<br>Centrals<br>LC<br>Carnival | 20                 |
| 21     | 22      | 23        | 24       | Club<br>Night      | 26                               | 27                 |
| 28     | 29      | 30        | 31       |                    |                                  |                    |
|        |         |           |          |                    |                                  |                    |